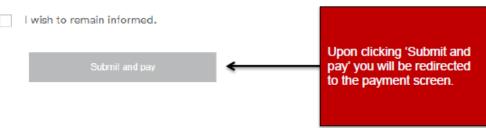

### Thank you.

An email with confirmation of your application has been sent to you account. We will review your details and contact you within five day do not receive the confirmation message within a few minutes, plea your spam email folder.