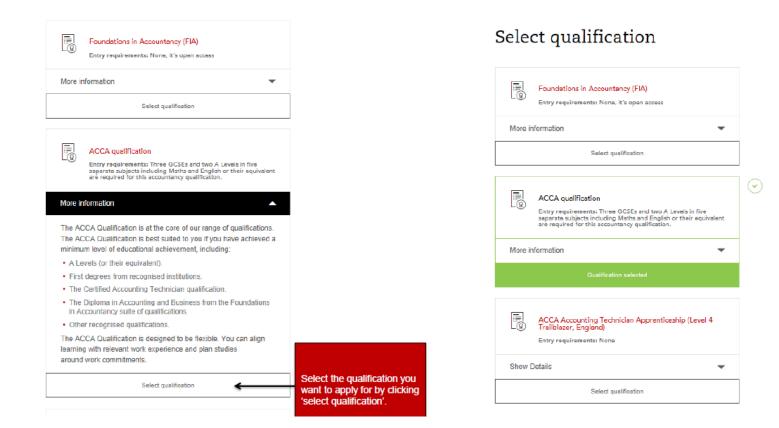

#### ACCA qualification

Entry requirements: Three GCSEs and two A Levels in five separate subjects including Maths and English or their equivalent are required for this accountancy qualification.