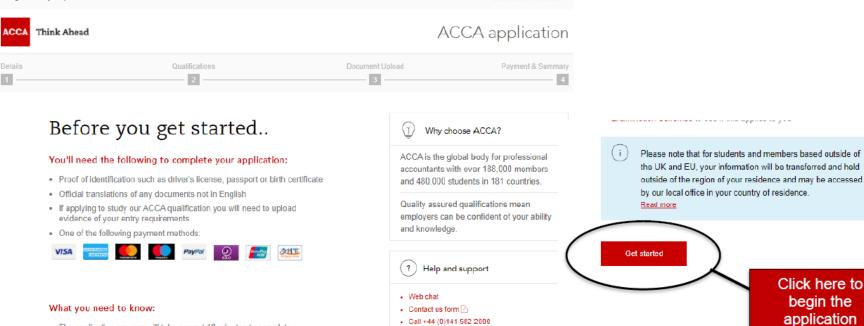

# **ACCA registration process**

#### The global body for professional accountants

ACCA Think Ahead

- · The application process will take around 10 minutes to complete
- · You will have the opportunity to apply for exemptions during the process
- We work in partnership with national accountancy bodies in certain countries, so you may also need to register with another local organisation and pay additional charges. Check the list of Joint Examination Schemes to see if this applies to you

process

| ACCA    | Think Ahead                                                                                                             |            |             | ACCA a                                                                   | pplication        |
|---------|-------------------------------------------------------------------------------------------------------------------------|------------|-------------|--------------------------------------------------------------------------|-------------------|
| Details | Qualifications                                                                                                          |            | Document Up | load                                                                     | Payment & Summary |
|         | Get started<br>The application should be completed in English.<br>Please complete all fields marked with an asterisk. * |            |             | Help and support     Web chat     Contact us      Call +44 0141 582 2000 |                   |
|         | First name<br>John                                                                                                      |            | $\bigcirc$  |                                                                          |                   |
|         | Last name *                                                                                                             |            | -           |                                                                          |                   |
|         | Doe<br>Email address *                                                                                                  |            | $\bigcirc$  |                                                                          |                   |
|         | john.                                                                                                                   |            | *           |                                                                          |                   |
|         | Check you have entered a valid email addr                                                                               | Continue → |             |                                                                          |                   |