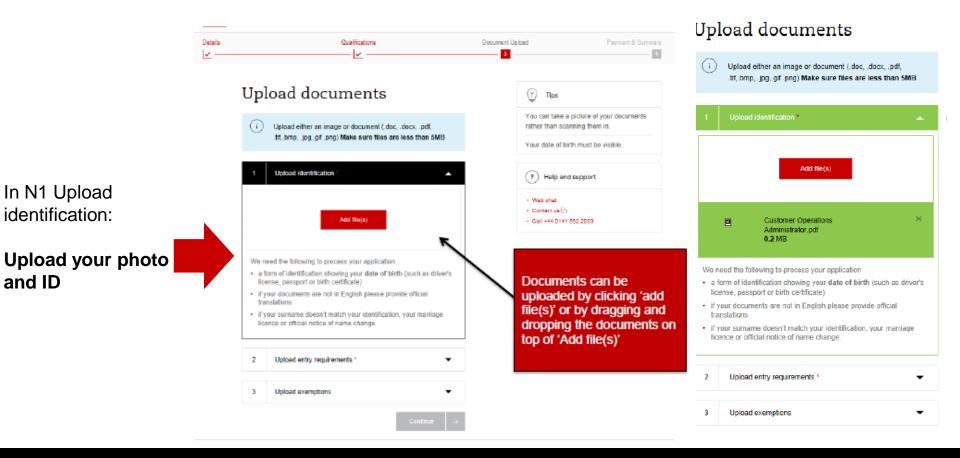

# Upload the accelerate letter

| ( <b>i</b> ) |                                                   | age or document (.doc, .docx, .pdf,<br>ng) Make sure files are less than 5Mi                              | 3   |                                                                                 |
|--------------|---------------------------------------------------|-----------------------------------------------------------------------------------------------------------|-----|---------------------------------------------------------------------------------|
| 1            | Upload identificatio                              | n*                                                                                                        | •   |                                                                                 |
| 2            | Upload entry requi                                | ements *                                                                                                  | •   |                                                                                 |
|              |                                                   | Add fic(s)                                                                                                |     |                                                                                 |
|              | D Signatur<br>15.6 KB                             |                                                                                                           | ×   |                                                                                 |
| (*           | ) 🖻                                               | CH Presentation 060217.pptx<br>5.7 MB<br>File size exceeds 5MB maximun<br>Please upload a different file. | . K |                                                                                 |
| We n         | eed the following to pr                           | ocess your application                                                                                    |     |                                                                                 |
|              | load evidence that you<br>quired for this account | a have the relevant entry requirements<br>ancy qualification.                                             |     |                                                                                 |
| • Mii<br>50] | nimum requirements a<br>parate subjects includi   | re three GCSEs and two A Levels In fi<br>ng Maths and English or their equivale                           |     | Where there is an error<br>with an uploaded docum<br>the container will turn re |
| • We         | e accept photographs                              | of qualification documents.                                                                               |     | and a reason will be provided                                                   |
| 3            | Upload exemptions                                 |                                                                                                           |     |                                                                                 |