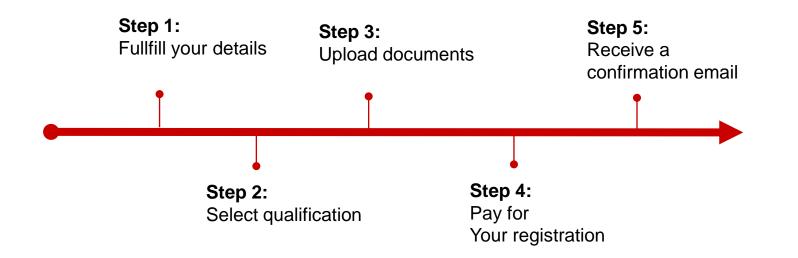

# **Step 1: Prepare your documents**

- 1. Photo This can be taken with your mobile phone
- 2. Accelerate Letter Depends on the graduation date/year (if you still studying, you might ask your coordinator/Director of the Programme
- 3. Identification document (ID) This could be driving license, passport certificate of birth or any ID that shows the date of birth
- 4. Payment method Debit card, credit card or other

### **Step 2: Go to the ACCA website**

### https://www.accaglobal.com/acca-registration-intro.html