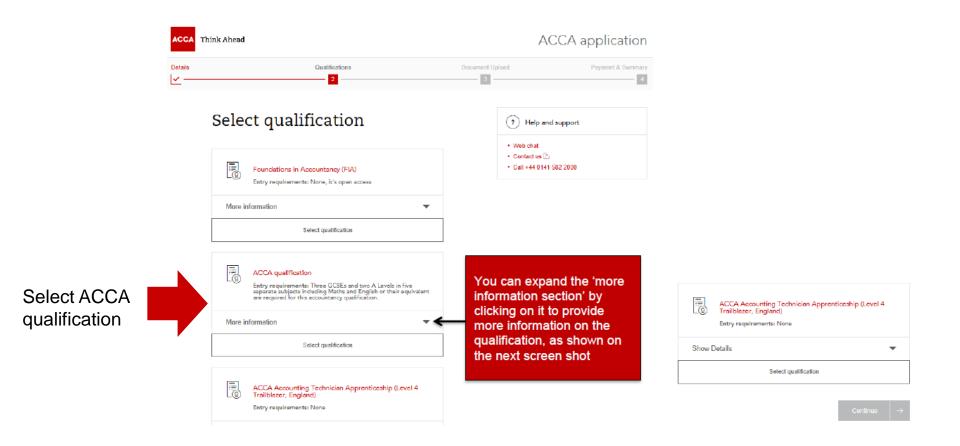

#### ACCA qualification

Entry requirements: Three GCSEs and two A Levels in five separate subjects including Maths and English or their equivalent are required for this accountancy qualification.